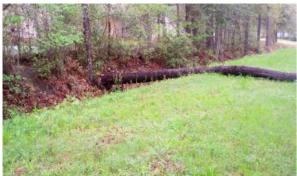

Before

55 110 220 330 440

1 inch = 208 feet

Date Print: 10/16/14 File:C:/sethdata/projects/projectmaps/Poppy Hill Rd Ch1 Tree Removal 2014-502A

File:C:/sethdata/projects/projectmaps/County Shed Ch1 Tree Removal 2014-502A