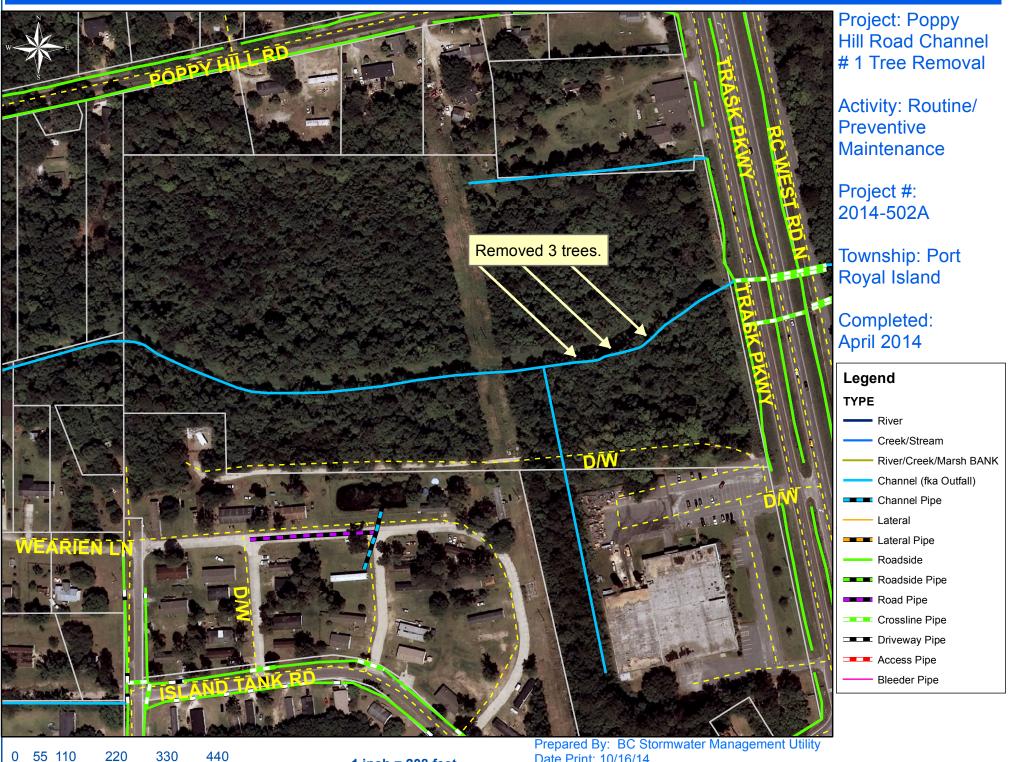

## Project Summary: Port Royal Island Tree Removal - Poppy Hill Road Channel #1

and County Shed Road Channel #1

Activity: Routine/Preventive Maintenance

Completion: Apr-14

| Narrativ | e Description of Project: |  |
|----------|---------------------------|--|
|          |                           |  |

Before

55 110 220 330 440

1 inch = 208 feet

Date Print: 10/16/14 File:C:/sethdata/projects/projectmaps/Poppy Hill Rd Ch1 Tree Removal 2014-502A

File:C:/sethdata/projects/projectmaps/County Shed Ch1 Tree Removal 2014-502A