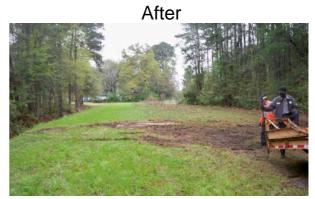

Removed fallen trees.

| 2014-502A / Port Royal Island Tree Removal | Labor<br>Hours | Labor<br>Cost | Equipment<br>Cost | Material<br>Cost | Contractor<br>Cost | Indirect<br>Labor | Total Cost |
|--------------------------------------------|----------------|---------------|-------------------|------------------|--------------------|-------------------|------------|
| AUDIT / Audit Project                      | 0.5            | \$10.23       | \$0.00            | \$0.00           | \$0.00             | \$6.62            | \$16.85    |
| HAUL / Hauling                             | 3.0            | \$64.89       | \$32.10           | \$70.82          | \$0.00             | \$43.26           | \$211.07   |
| ONJV / Onsite Job Visit                    | 2.0            | \$59.68       | \$7.24            | \$3.07           | \$0.00             | \$36.46           | \$106.45   |
| RMTRD / Remove trees - Ditch               | 12.0           | \$251.15      | \$32.76           | \$13.60          | \$0.00             | \$169.12          | \$466.63   |
| RMTRW / Remove trees - Workshelf           | 9.0            | \$198.96      | \$50.62           | \$27.20          | \$0.00             | \$142.20          | \$418.98   |
| 2014-502A / Port Royal Island Tree Removal | 26.5           | \$584.91      | \$122.72          | \$114.69         | \$0.00             | \$397.66          | \$1,219.98 |
| Sub Total                                  |                |               |                   |                  |                    |                   |            |
| Grand Total                                | 26.5           | \$584.91      | \$122.72          | \$114.69         | \$0.00             | \$397.66          | \$1,219.98 |