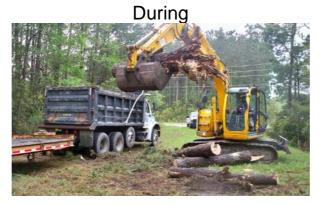

Removed fallen trees.

| 2014-502A / Port Royal Island Tree Removal | Labor<br>Hours | Labor<br>Cost | Equipment<br>Cost | Material<br>Cost | Contractor<br>Cost | Indirect<br>Labor | Total Cost |
|--------------------------------------------|----------------|---------------|-------------------|------------------|--------------------|-------------------|------------|
| AUDIT / Audit Project                      | 0.5            | \$10.23       | \$0.00            | \$0.00           | \$0.00             | \$6.62            | \$16.85    |
| HAUL / Hauling                             | 3.0            | \$64.89       | \$32.10           | \$70.82          | \$0.00             | \$43.26           | \$211.07   |
| ONJV / Onsite Job Visit                    | 2.0            | \$59.68       | \$7.24            | \$3.07           | \$0.00             | \$36.46           | \$106.45   |
| RMTRD / Remove trees - Ditch               | 12.0           | \$251.15      | \$32.76           | \$13.60          | \$0.00             | \$169.12          | \$466.63   |
| RMTRW / Remove trees - Workshelf           | 9.0            | \$198.96      | \$50.62           | \$27.20          | \$0.00             | \$142.20          | \$418.98   |
| 2014-502A / Port Royal Island Tree Removal | 26.5           | \$584.91      | \$122.72          | \$114.69         | \$0.00             | \$397.66          | \$1,219.98 |
| Sub Total                                  |                |               |                   |                  |                    |                   |            |
| Grand Total                                | 26.5           | \$584.91      | \$122.72          | \$114.69         | \$0.00             | \$397.66          | \$1,219.98 |